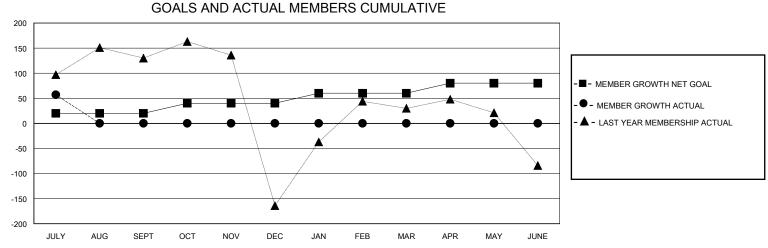

## District 320 E

Results as of: 7/31/2024

0

| GMT:                  |               | LOC       | CATION INDIA  | GMT CA                |                       |                         |                                                    |  |
|-----------------------|---------------|-----------|---------------|-----------------------|-----------------------|-------------------------|----------------------------------------------------|--|
| Clubs                 |               |           |               | Members               |                       |                         |                                                    |  |
| RESULTS FOR 2024-2025 |               |           |               | RESULTS FOR 2024-2025 |                       |                         |                                                    |  |
| QUARTER               | NEW CLUB GOAL | NEW CLUBS | DROPPED CLUBS | QUARTER MEMB          | ER GROWTH NET<br>GOAL | MEMBER GROWTH<br>ACTUAL | DROPPED<br>MEMBERS ACTUAL<br>(including transfers) |  |
| JULY/AUG/SEPT         | 2             | 0         | 0             | JULY/AUG/SEPT         | 20                    | 76                      | 18                                                 |  |
| OCT/NOV/DEC           | 0             | 0         | 0             | OCT/NOV/DEC           | 20                    | 0                       | 0                                                  |  |
| JAN/FEB/MAR           | 3             | 0         | 0             | JAN/FEB/MAR           | 20                    | 0                       | 0                                                  |  |