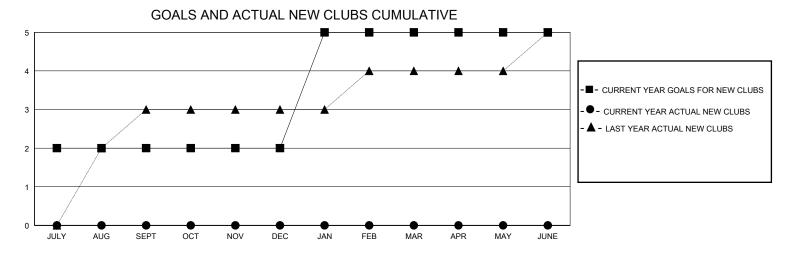

## District 320 E

Results as of: 7/31/2024

0

| GMT:                  |               | LOC       | CATION INDIA  | GMT CA                |                       |                         |                                                    |  |
|-----------------------|---------------|-----------|---------------|-----------------------|-----------------------|-------------------------|----------------------------------------------------|--|
| Clubs                 |               |           |               | Members               |                       |                         |                                                    |  |
| RESULTS FOR 2024-2025 |               |           |               | RESULTS FOR 2024-2025 |                       |                         |                                                    |  |
| QUARTER               | NEW CLUB GOAL | NEW CLUBS | DROPPED CLUBS | QUARTER MEMB          | ER GROWTH NET<br>GOAL | MEMBER GROWTH<br>ACTUAL | DROPPED<br>MEMBERS ACTUAL<br>(including transfers) |  |
| JULY/AUG/SEPT         | 2             | 0         | 0             | JULY/AUG/SEPT         | 20                    | 76                      | 18                                                 |  |
| OCT/NOV/DEC           | 0             | 0         | 0             | OCT/NOV/DEC           | 20                    | 0                       | 0                                                  |  |
| JAN/FEB/MAR           | 3             | 0         | 0             | JAN/FEB/MAR           | 20                    | 0                       | 0                                                  |  |